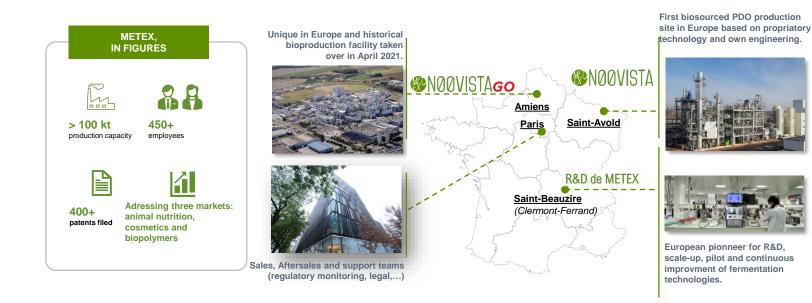

# The Group

The METEX group is structured around 4 skills centers and complementary assets from innovation to customer care.

FRENCH FAB

INGREDIENT FOR CHANGE

# METEX Noovista SAS Carling (Lorraine)

A pioneer in industrial biotechnology, with high technical & environmental management expertise, and highly differenciative products

- Fermentation and purification continuous 24h/24 production : 5,000 tons of PDO and 1,000 tons of AB per year
- Wastewater treatment plant : energy recovery (biogas) and 1 co-product and fertiliser
- Cosmetic & technical grade with full tracability and high quality standards (expert sensory panel)
- Certified site ISO 9001, ISO 14 001, ISO 45001, ISO 22000 and Halal
- Only European PDO supplier
- Onlý no-GMOs and no-palm PDO supplier worldwide
- Only BA supplier for animal nutrition from natural origin
- The lowest Carbon PDO worldwide
- 52 direct jobs and 120 indirect jobs
- Continuous Production 7 days per week organized in 5 shifts
- Continuous improvement mindset

## Central location and easy liaisons.

The factory is hosted on the Chemesis chemical platform and ideally located in Saint-Avold in the earth of Europe.