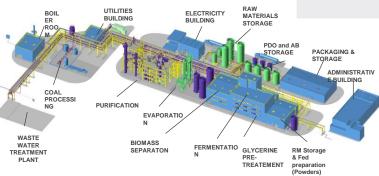

# METEX Noovista SAS Carling (Lorraine)

A pioneer in industrial biotechnology, with high technical & environmental management expertise, and highly differenciative products

- Fermentation and purification continuous 24h/24 production : 5,000 tons of PDO and 1,000 tons of AB per year
- Wastewater treatment plant : energy recovery (biogas) and 1 co-product and fertiliser
- Cosmetic & technical grade with full tracability and high quality standards (expert sensory panel)
- Certified site ISO 9001, ISO 14 001, ISO 45001, ISO 22000 and Halal
- Only European PDO supplier
- Onlý no-GMOs and no-palm PDO supplier worldwide
- Only BA supplier for animal nutrition from natural origin
- The lowest Carbon PDO worldwide
- 52 direct jobs and 120 indirect jobs
- Continuous Production 7 days per week organized in 5 shifts
- Continuous improvement mindset

## Central location and easy liaisons.

The factory is hosted on the Chemesis chemical platform and ideally located in Saint-Avold in the earth of Europe.