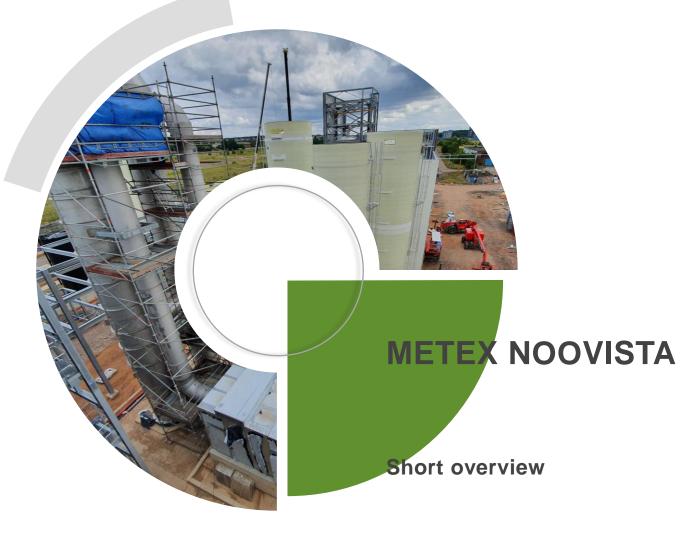

It has a capacity to produce 5 ktpy of 100% biobased PDO (1,3 propanediol) and 1 ktpy 100% biobased BA (Butyric Acid).

Low carbon

footprint

Only PDO plant in Europe

Lowest Carbon PDO with -64% Co2 emission vs conventional diols

Unique co-production of high quality and traceability biobased BA

State of the art plant built in 2019-2020 and started in 2021

First and only non-GMO & non palm PDO in the world.

High performance

Operating from a hosting platform perfectly located in the hearth of Europe.

# METEX Noovista SAS Carling (Lorraine)

A pioneer in industrial biotechnology, with high technical & environmental management expertise, and highly differenciative products

- Fermentation and purification continuous 24h/24 production : 5,000 tons of PDO and 1,000 tons of AB per year
- Wastewater treatment plant : energy recovery (biogas) and 1 co-product and fertiliser
- Cosmetic & technical grade with full tracability and high quality standards (expert sensory panel)
- Certified site ISO 9001, ISO 14 001, ISO 45001, ISO 22000 and Halal
- Only European PDO supplier
- Onlý no-GMOs and no-palm PDO supplier worldwide
- Only BA supplier for animal nutrition from natural origin
- The lowest Carbon PDO worldwide
- 52 direct jobs and 120 indirect jobs
- Continuous Production 7 days per week organized in 5 shifts
- Continuous improvement mindset