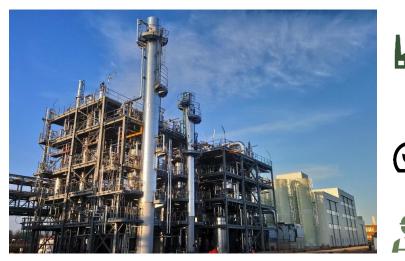

It has a capacity to produce 5 ktpy of 100% biobased PDO (1,3 propanediol) and 1 ktpy 100% biobased BA (Butyric Acid).

Low carbon

footprint

Only PDO plant in Europe

Lowest Carbon PDO with -64% Co2 emission vs conventional diols

Unique co-production of high quality and traceability biobased BA

State of the art plant built in 2019-2020 and started in 2021

First and only non-GMO & non palm PDO in the world.

High performance

Operating from a hosting platform perfectly located in the hearth of Europe.

# METEX Noovista SAS Carling (Lorraine)

A pioneer in industrial biotechnology, with high technical & environmental management expertise, and highly differenciative products

- Fermentation and purification continuous 24h/24 production : 5,000 tons of PDO and 1,000 tons of AB per year
- Wastewater treatment plant : energy recovery (biogas) and 1 co-product and fertiliser
- Cosmetic & technical grade with full tracability and high quality standards (expert sensory panel)
- Certified site ISO 9001, ISO 14 001, ISO 45001, ISO 22000 and Halal
- Only European PDO supplier
- Onlý no-GMOs and no-palm PDO supplier worldwide
- Only BA supplier for animal nutrition from natural origin
- The lowest Carbon PDO worldwide
- 52 direct jobs and 120 indirect jobs
- Continuous Production 7 days per week organized in 5 shifts
- Continuous improvement mindset

### A ROBUST AND CIRCULAR FERMENTATION PLANT

An eco-designed process...

- Biotech process with high conversion rates
- Vegetal origin Raw Material
- · On-site Biogas production form wastes
- · Water recovery
- · Valorisation of waste by-product as fertilizer
- · More than 96% of outcoming streams valorised